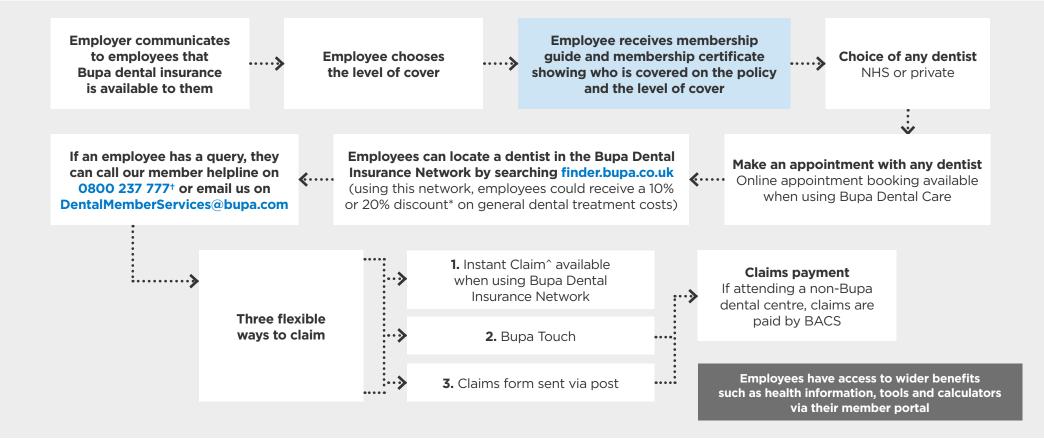

## Bupa dental insurance. Employee journey.

<sup>†</sup>Lines are open Monday to Friday 8am to 8pm and Saturday 8am to 1pm. We may record or monitor our calls.

\*The employee must inform the dentist that they have Bupa dental insurance and provide their membership number prior to their appointment to benefit from this offer. 10% or 20% discounts are available depending on the practice and the dentist they are seeing. To find the selected Bupa-owned and approved centres where this offer is available see finder.bupa.co.uk and search the Bupa Dental Insurance Network. Discount excludes lab fees and specialist treatment and cannot be used against NHS and Bupa Dental Essentials services. Discount cannot be used in conjunction with any other discount.

^At selected practices within the Bupa Dental Insurance Network. Claims paid up to benefit limits.

Bupa dental insurance is provided by Bupa Insurance Limited. Registered in England and Wales No. 3956433. Bupa Insurance Limited is authorised by the Prudential Regulation Authority and regulated by the Financial Conduct Authority. Arranged and administered by Bupa Insurance Services Limited, which is authorised and regulated by the Financial Conduct Authority. Registered in England and Wales No. 3829851. Registered office: 1 Angel Court, London EC2R 7HJ